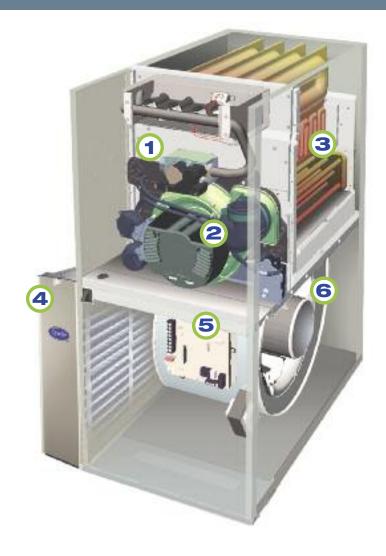

## Precision-Matched Heating Capacity

Our modulating gas valve helps the Infinity 98 efficiently deliver the ideal heating capacity for current conditions when the Infinity control is included with your system. By continuously adjusting heating output up and down through multiple stages in 1% increments, this furnace precisely matches your comfort needs. Most other furnaces can provide only one or two stages of heating and must start a new heating cycle to reduce heating capacity as conditions change.

### Customized Comfort and Energy Savings

The variable-speed inducer motor precisely controls air intake within the combustion system to ensure increased gas efficiency for comfortable heating performance.

#### Maximum Heating from Gas Consumed

Heat exchangers are vital to your comfort and the efficiency of your furnace because they extract heat from the gas used. The Infinity 98 uses two heat exchangers to optimize efficiency. Our primary heat exchanger does most of the work. Then, our secondary heat exchanger pulls additional heating energy from operation to maximize efficiency and provide soothing comfort.

#### **Enhanced Indoor Air Quality**

The optional air cleaner cabinet allows for the easy addition of a Carrier® high-efficiency air filter for improved indoor air.

### Intelligent Comfort Control

By combining the Infinity control with the Infinity control board in the furnace itself, Carrier puts maximum control at your fingertips. This system monitors critical system functions and adjusts operation to optimize functionality and reliability. Additional comfort-enhancing functions include ComfortFan<sup>TM</sup> technology which allows you to select furnace fan speeds from the Infinity control and SmartEvap<sup>TM</sup> technology for added moisture control.